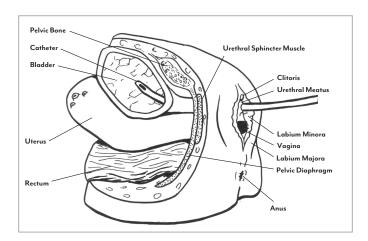

#### **USING THE MODEL**

- Use this model to practice sterile technique and proper cleansing procedures before, during, and after insertion.
- The model will accept any catheter size 16 or smaller.
- Be sure the balloon on the catheter is fully deflated before insertion or removal. Always lubricate the catheter thoroughly before each insertion.
- Spread the labia, locate the urethral meatus between the clitoris and vagina, and gently insert the catheter until it is positioned within the bladder (about 7.5 cm). Proper insertion in a live patient is evidenced by a flow of urine through the tube.