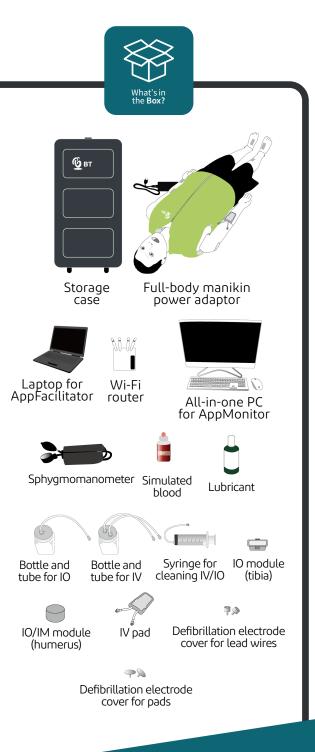

check ECG change from patient monitor during chest compressions
- Simultaneous chest compressions and ventilation
- Palpate pulse at eight sites (left radial and brachial, left and right carotid/femoral/dorsal)
- Change the pulse strength, and turn each pulse off/on
- Virtual patient monitor layout can be adjusted by selecting required items
- When running a prepared scenario, the current patient status can be jumped to the next status by using a transition
- Scenario and checklist can be exported or imported
- Result data can be printed out by using a printer connected to a laptop
- Detailed CPR results and log can be saved in Excel format
- The event log can be sorted by item or time order











→ Simulaids<sup>™</sup>

shop@simulaids.co.uk



## ALS Cardiac Training Model - Basic









🥑 /simulaidsltd

shop@simulaids.co.uk

01530 512425