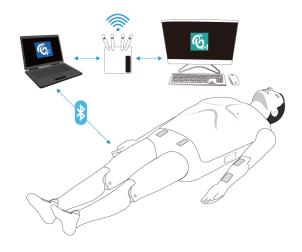

## ALS Cardiac Training Model -Basic

- Simulator for adult resuscitation training and evaluation
- Lifelike body structure with silicon for realistic training
- Various emergency simulations available
- Rechargeable battery with completely wireless environment via Wi-Fi and Bluetooth communication
- Pupillary reflex; patient assessment and evaluation
- Generate related pulse and check ECG change from patient monitor during chest compressions
- Simultaneous chest compressions and ventilation
- Palpate pulse at eight sites (left radial and brachial, left and right carotid/femoral/dorsal)
- Change the pulse strength, and turn each pulse off/on
- Virtual patient monitor layout can be adjusted by selecting required items
- When running a prepared scenario, the current patient status can be jumped to the next status by using a transition
- Scenario and checklist can be exported or imported
- Result data can be printed out by using a printer connected to a laptop
- Detailed CPR results and log can be saved in Excel format
- The event log can be sorted by item or time order