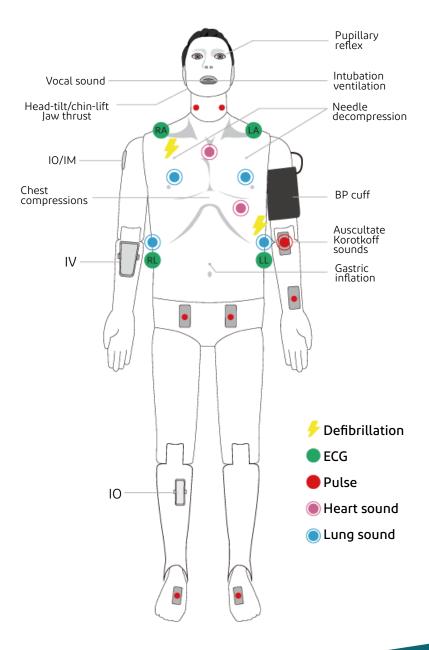

## ALS Cardiac Training Model -Basic

- Simulator for adult resuscitation training and evaluation
- Lifelike body structure with silicon for realistic training
- Various emergency simulations available
- Rechargeable battery with completely wireless environment via Wi-Fi and Bluetooth communication
- Pupillary reflex; patient assessment and evaluation
- Generate related pulse and check ECG change from patient monitor during chest compressions
- Simultaneous chest compressions and ventilation
- Palpate pulse at eight sites (left radial and brachial, left and right carotid/femoral/dorsal)
- Change the pulse strength, and turn each pulse off/on
- Virtual patient monitor layout can be adjusted by selecting required items
- When running a prepared scenario, the current patient status can be jumped to the next status by using a transition
- Scenario and checklist can be exported or imported
- Result data can be printed out by using a printer connected to a laptop
- Detailed CPR results and log can be saved in Excel format
- The event log can be sorted by item or time order