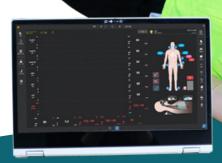

## ALS Cardiac Training Model -Basic

- Simulator for adult resuscitation training and evaluation
- Lifelike body structure with silicon for realistic training
- Various emergency simulations available
- Rechargeable battery with completely wireless environment via Wi-Fi and Bluetooth communication
- Pupillary reflex; patient assessment and evaluation
- Generate related pulse and check ECG change from patient monitor during chest compressions
- Simultaneous chest compressions and ventilation
- Palpate pulse at eight sites (left radial and brachial, left and right carotid/femoral/dorsal)
- Change the pulse strength, and turn each pulse off/on
- Virtual patient monitor layout can be adjusted by selecting required items
- When running a prepared scenario, the current patient status can be jumped to the next status by using a transition
- Scenario and checklist can be exported or imported
- Result data can be printed out by using a printer connected to a laptop
- Detailed CPR results and log can be saved in Excel format
- The event log can be sorted by item or time order