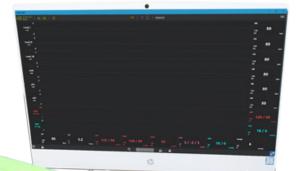

## ALS Cardiac Training Model -Basic

- Simulator for adult resuscitation training and evaluation
- Lifelike body structure with silicon for realistic training
- Various emergency simulations available
- Rechargeable battery with completely wireless environment via Wi-Fi and Bluetooth communication
- Pupillary reflex; patient assessment and evaluation
- Generate related pulse and check ECG change from patient monitor during chest compressions
- Simultaneous chest compressions and ventilation
- Palpate pulse at eight sites (left radial and brachial, left and right carotid/femoral/dorsal)
- Change the pulse strength, and turn each pulse off/on
- Virtual patient monitor layout can be adjusted by selecting required items
- When running a prepared scenario, the current patient status can be jumped to the next status by using a transition
- Scenario and checklist can be exported or imported
- Result data can be printed out by using a printer connected to a laptop
- Detailed CPR results and log can be saved in Excel format
- The event log can be sorted by item or time order